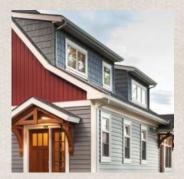

# Victoria Harbor®

Victoria Harbor is a visually appealing, premium siding panel that offers both durability and style for the life of your house. Designed as a thicker panel, it's virtually weatherproof and can withstand winds up to 180 mph. Best of all, Victoria Harbor is nearly maintenance-free and will continue to look like freshly painted cedar year after year. No costly repainting is ever needed. And there's none of the flaking, peeling, checking, fading or crazing that's associated with paint. Available in a wide variety of colors, Victoria Harbor will give your home the updated look you want... and keep it looking that way for years to come.

**UV Protected** 

Low Maintenance

Pictured on cover: Victoria Harbor in Sandtone

#### Here's How Victoria Harbor Works For You

Victoria Harbor is the perfect choice for style and sophistication. Its satin brushstroke finish gives the appearance of painted wood and its beaded edge adds dimension and depth. The full beaded edge on a 6.5" panel defines a hand-crafted look. This nostalgic design is not just timeless in simplicity and beauty, but also durable enough to stand the test of time, making it a great addition to any home.