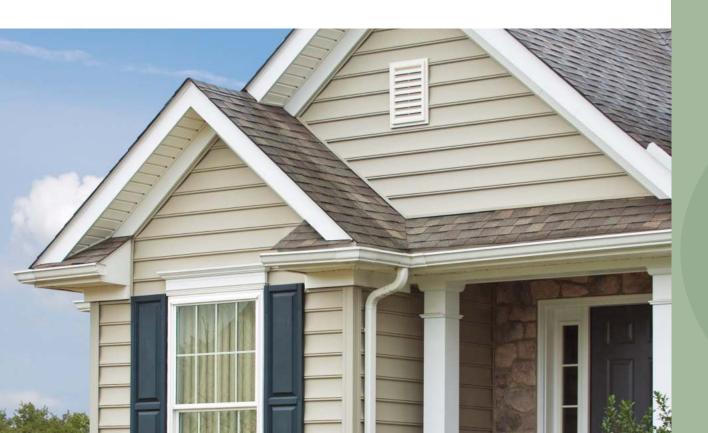

# Victoria Harbor®

Victoria Harbor is a visually appealing, premium siding panel that offers both durability and style for the life of your house. Designed as a thicker panel, it's virtually weatherproof and can withstand winds up to 180 mph. Best of all, Victoria Harbor is nearly maintenance-free and will continue to look like freshly painted cedar year after year. No costly repainting is ever needed. And there's none of the flaking, peeling, checking, fading or crazing that's associated with paint. Available in a wide variety of colors, Victoria Harbor will give your home the updated look you want... and keep it looking that way for years to come.

#### Here's How Victoria Harbor Works For You

Victoria Harbor is the perfect choice for style and sophistication. Its satin brushstroke finish gives the appearance of painted wood and its beaded edge adds dimension and depth. The full beaded edge on a 6.5" panel defines a hand-crafted look. This nostalgic design is not just timeless in simplicity and beauty, but also durable enough to stand the test of time, making it a great addition to any home.

#### **Premium Thickness**

The .044" thick panels are more rigid and durable. They're state-of-the-art engineered to resist dents and scratches.

#### **Enduring Color and Texture**

A Variform proprietary color process ensures that color is embedded throughout the panel for long lasting beauty. Each panel has an authentic wood grain texture.