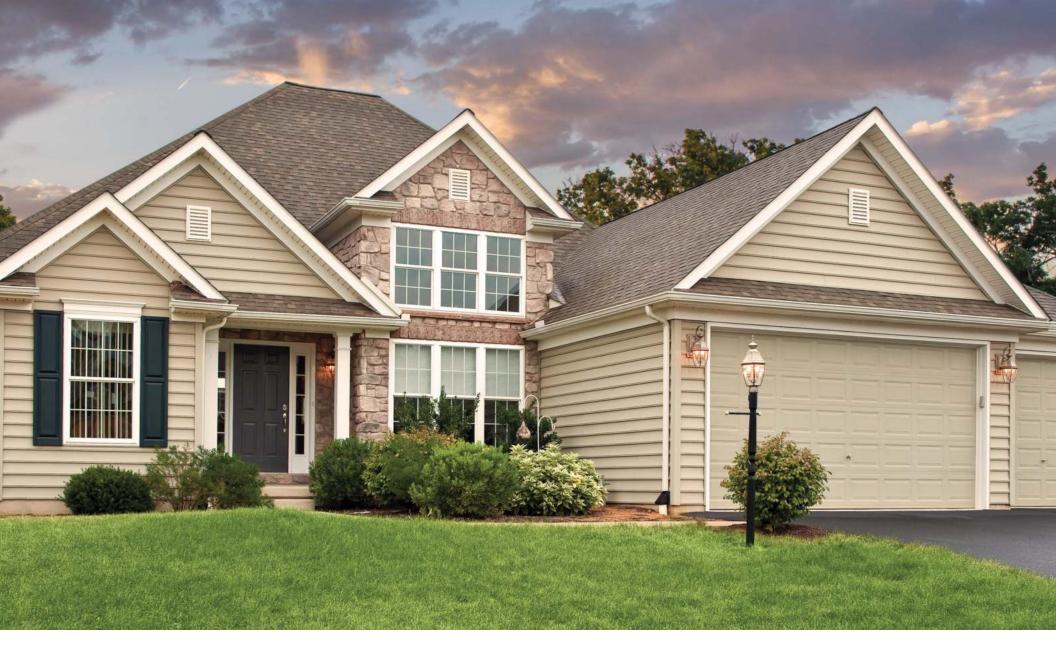

# Victoria Harbor®

Victoria Harbor is a visually appealing, premium siding panel that offers both durability and style for the life of your house. Designed as a thicker panel, it's virtually weatherproof and can withstand winds up to 180 mph. Best of all, Victoria Harbor is nearly maintenance-free and will continue to look like freshly painted cedar year after year. No costly repainting is ever needed. And there's none of the flaking, peeling, checking, fading or crazing that's associated with paint. Available in a wide variety of colors, Victoria Harbor will give your home the updated look you want... and keep it looking that way for years to come.

**UV Protected** 

Low Maintenance

Pictured on cover: Victoria Harbor in Sandtone

#### Here's How Victoria Harbor Works For You

Victoria Harbor is the perfect choice for style and sophistication. Its satin brushstroke finish gives the appearance of painted wood and its beaded edge adds dimension and depth. The full beaded edge on a 6.5" panel defines a hand-crafted look. This nostalgic design is not just timeless in simplicity and beauty, but also durable enough to stand the test of time, making it a great addition to any home.

#### **Never Needs Painting**

Victoria Harbor looks freshly painted for the life of your home. There's no need for costly maintenance, scraping, caulking and painting. And unlike paint, it won't crack, flake or peel.

#### Wind Resistant up to 180 mph\*

The Standard Wind Load Design Pressure (DP) is 80.2 PSF\*\*. And it's so sturdy, it can resist a Wind Velocity of up to 180 mph.

#### **Premium Thickness**

The .044" thick panels are more rigid and durable. They're state-of-the-art engineered to resist dents and scratches.

#### **Enduring Color and Texture**

A Variform proprietary color process ensures that color is embedded throughout the panel for long lasting beauty. Each panel has an authentic wood grain texture.