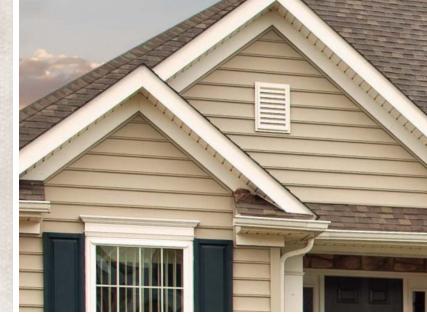

# Victoria Harbor®

Victoria Harbor is a visually appealing, premium siding panel that offers both durability and style for the life of your house. Designed as a thicker panel, it's virtually weatherproof and can withstand winds up to 180 mph. Best of all, Victoria Harbor is nearly maintenance-free and will continue to look like freshly painted cedar year after year. No costly repainting is ever needed. And there's none of the flaking, peeling, checking, fading or crazing that's associated with paint. Available in a wide variety of colors, Victoria Harbor will give your home the updated look you want... and keep it looking that way for years to come.

**UV Protected** 

Low Maintenance

Pictured on cover: Victoria Harbor in Sandtone

#### Here's How Victoria Harbor Works For You

Victoria Harbor is the perfect choice for style and sophistication. Its satin brushstroke finish gives the appearance of painted wood and its beaded edge adds dimension and depth. The full beaded edge on a 6.5" panel defines a hand-crafted look. This nostalgic design is not just timeless in simplicity and beauty, but also durable enough to stand the test of time, making it a great addition to any home.