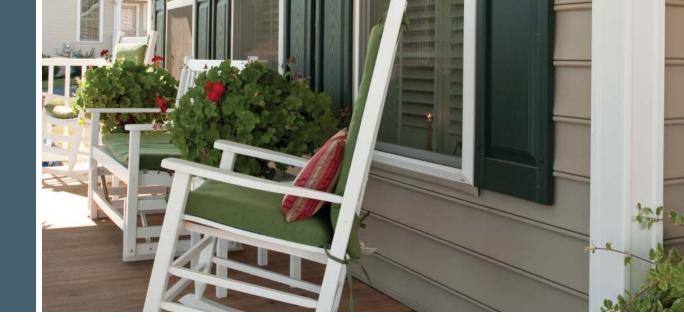

#### **Never Needs Painting**

Victoria Harbor looks freshly painted for the life of your home. There's no need for costly maintenance, scraping, caulking and painting. And unlike paint, it won't crack, flake or peel.

Colors that look freshly painted, year after year.

| Standard Colors |               |             |               |                |              |                |          |           |               |             |               | Dark Colors |       |       |               |                     |
|-----------------|---------------|-------------|---------------|----------------|--------------|----------------|----------|-----------|---------------|-------------|---------------|-------------|-------|-------|---------------|---------------------|
|                 |               |             |               |                |              |                |          |           |               |             |               |             |       |       |               |                     |
| Autumn Beige    | Classic Cream | Dover White | Georgian Gray | Heritage Linen | Island Pearl | Natural Almond | Sandtone | Sandy Tan | Savannah Blue | Silver Mist | Spanish Olive |             | Amber | Flint | Irish Thistle | Stone Mountain Clay |

Variform gives you a full spectrum of choices to express your individual style beautifully. Each color starts with the highest quality pigments blended throughout the panel to ensure consistent color that stands up to everyday dings and scratches.

**Light or dark, bold or subtle, Variform colors will add lasting appeal to your home.** No painting is ever needed. In addition to our own strict quality controls, they've been third-party tested to meet or exceed ASTM standards for color retention.